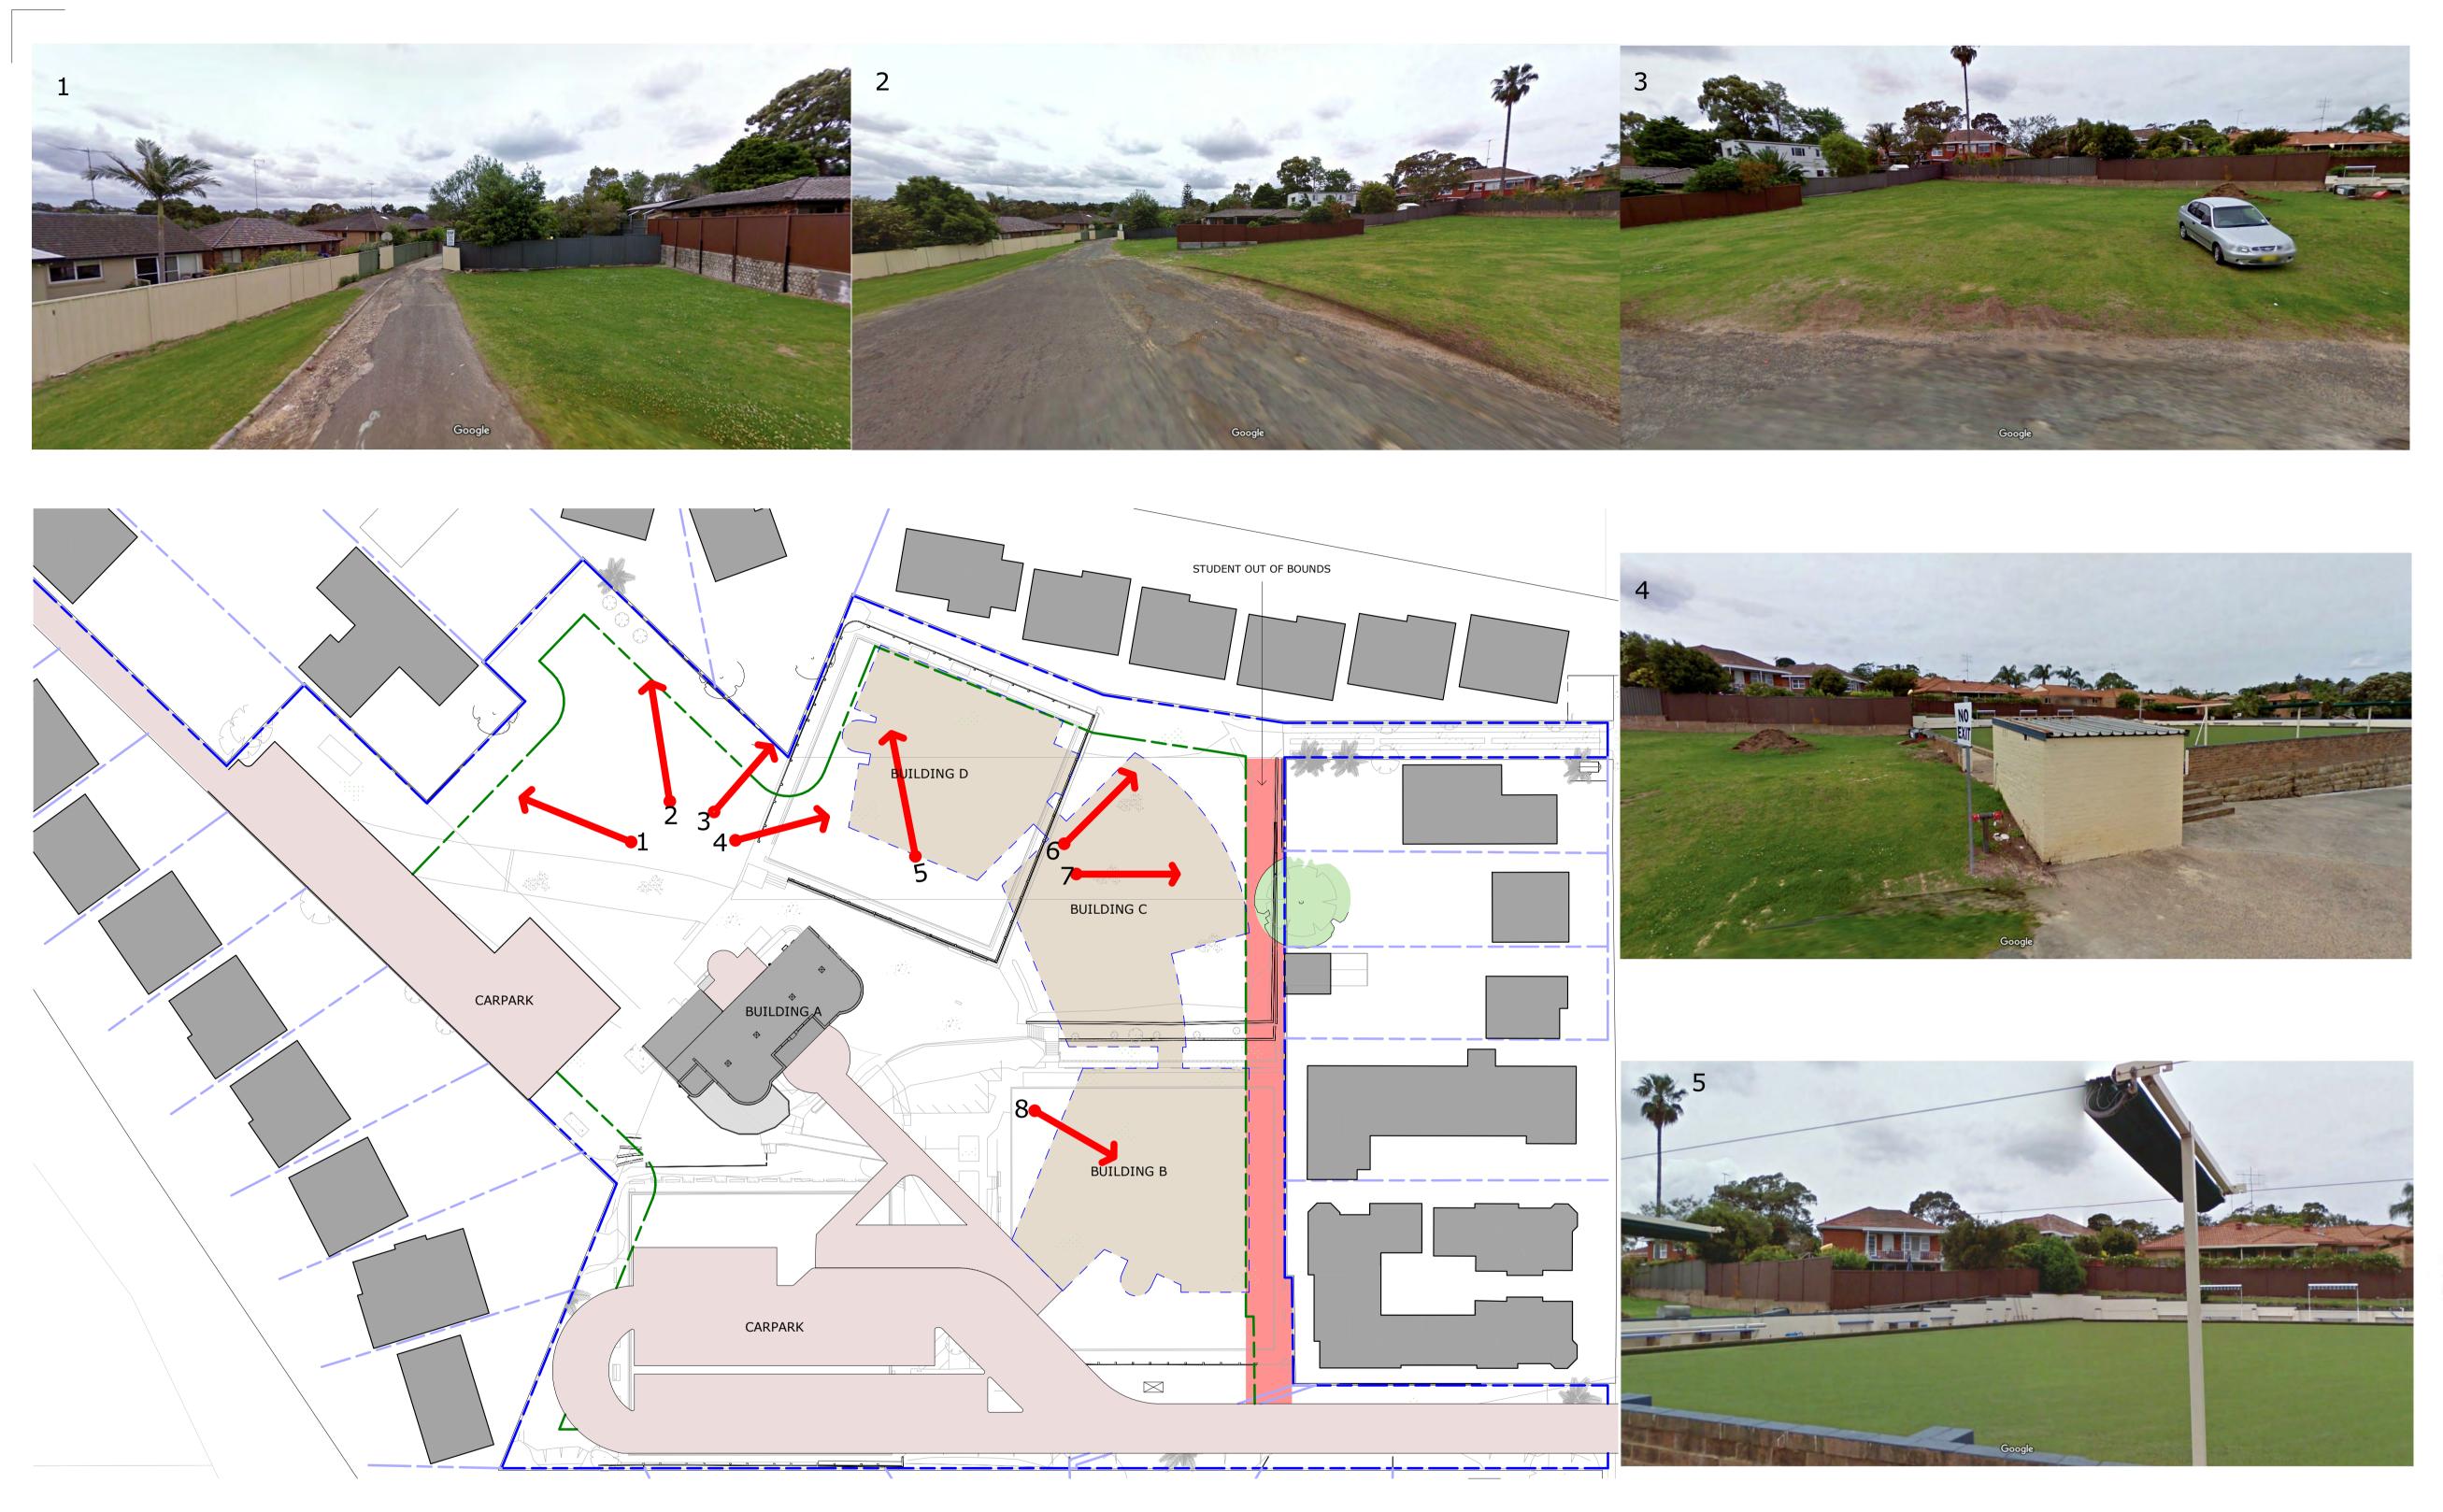

SURROUNDINGS ANALYSIS - PROPOSED SITE

PROJECT

## MARIST COLLEGE PENSHURST - STH HURSTVILLE SITE (14C11)

CITY SOUTH HURSTVILLE LOT 4 DP 790242 FILE C:\Users\cjacobi\Doc ents\3973 TEN WF-1 DATE 04/21/17 DRAWN AB CHECKED CJ VERIFIED EI STATUS FOR TENDER REVIEW