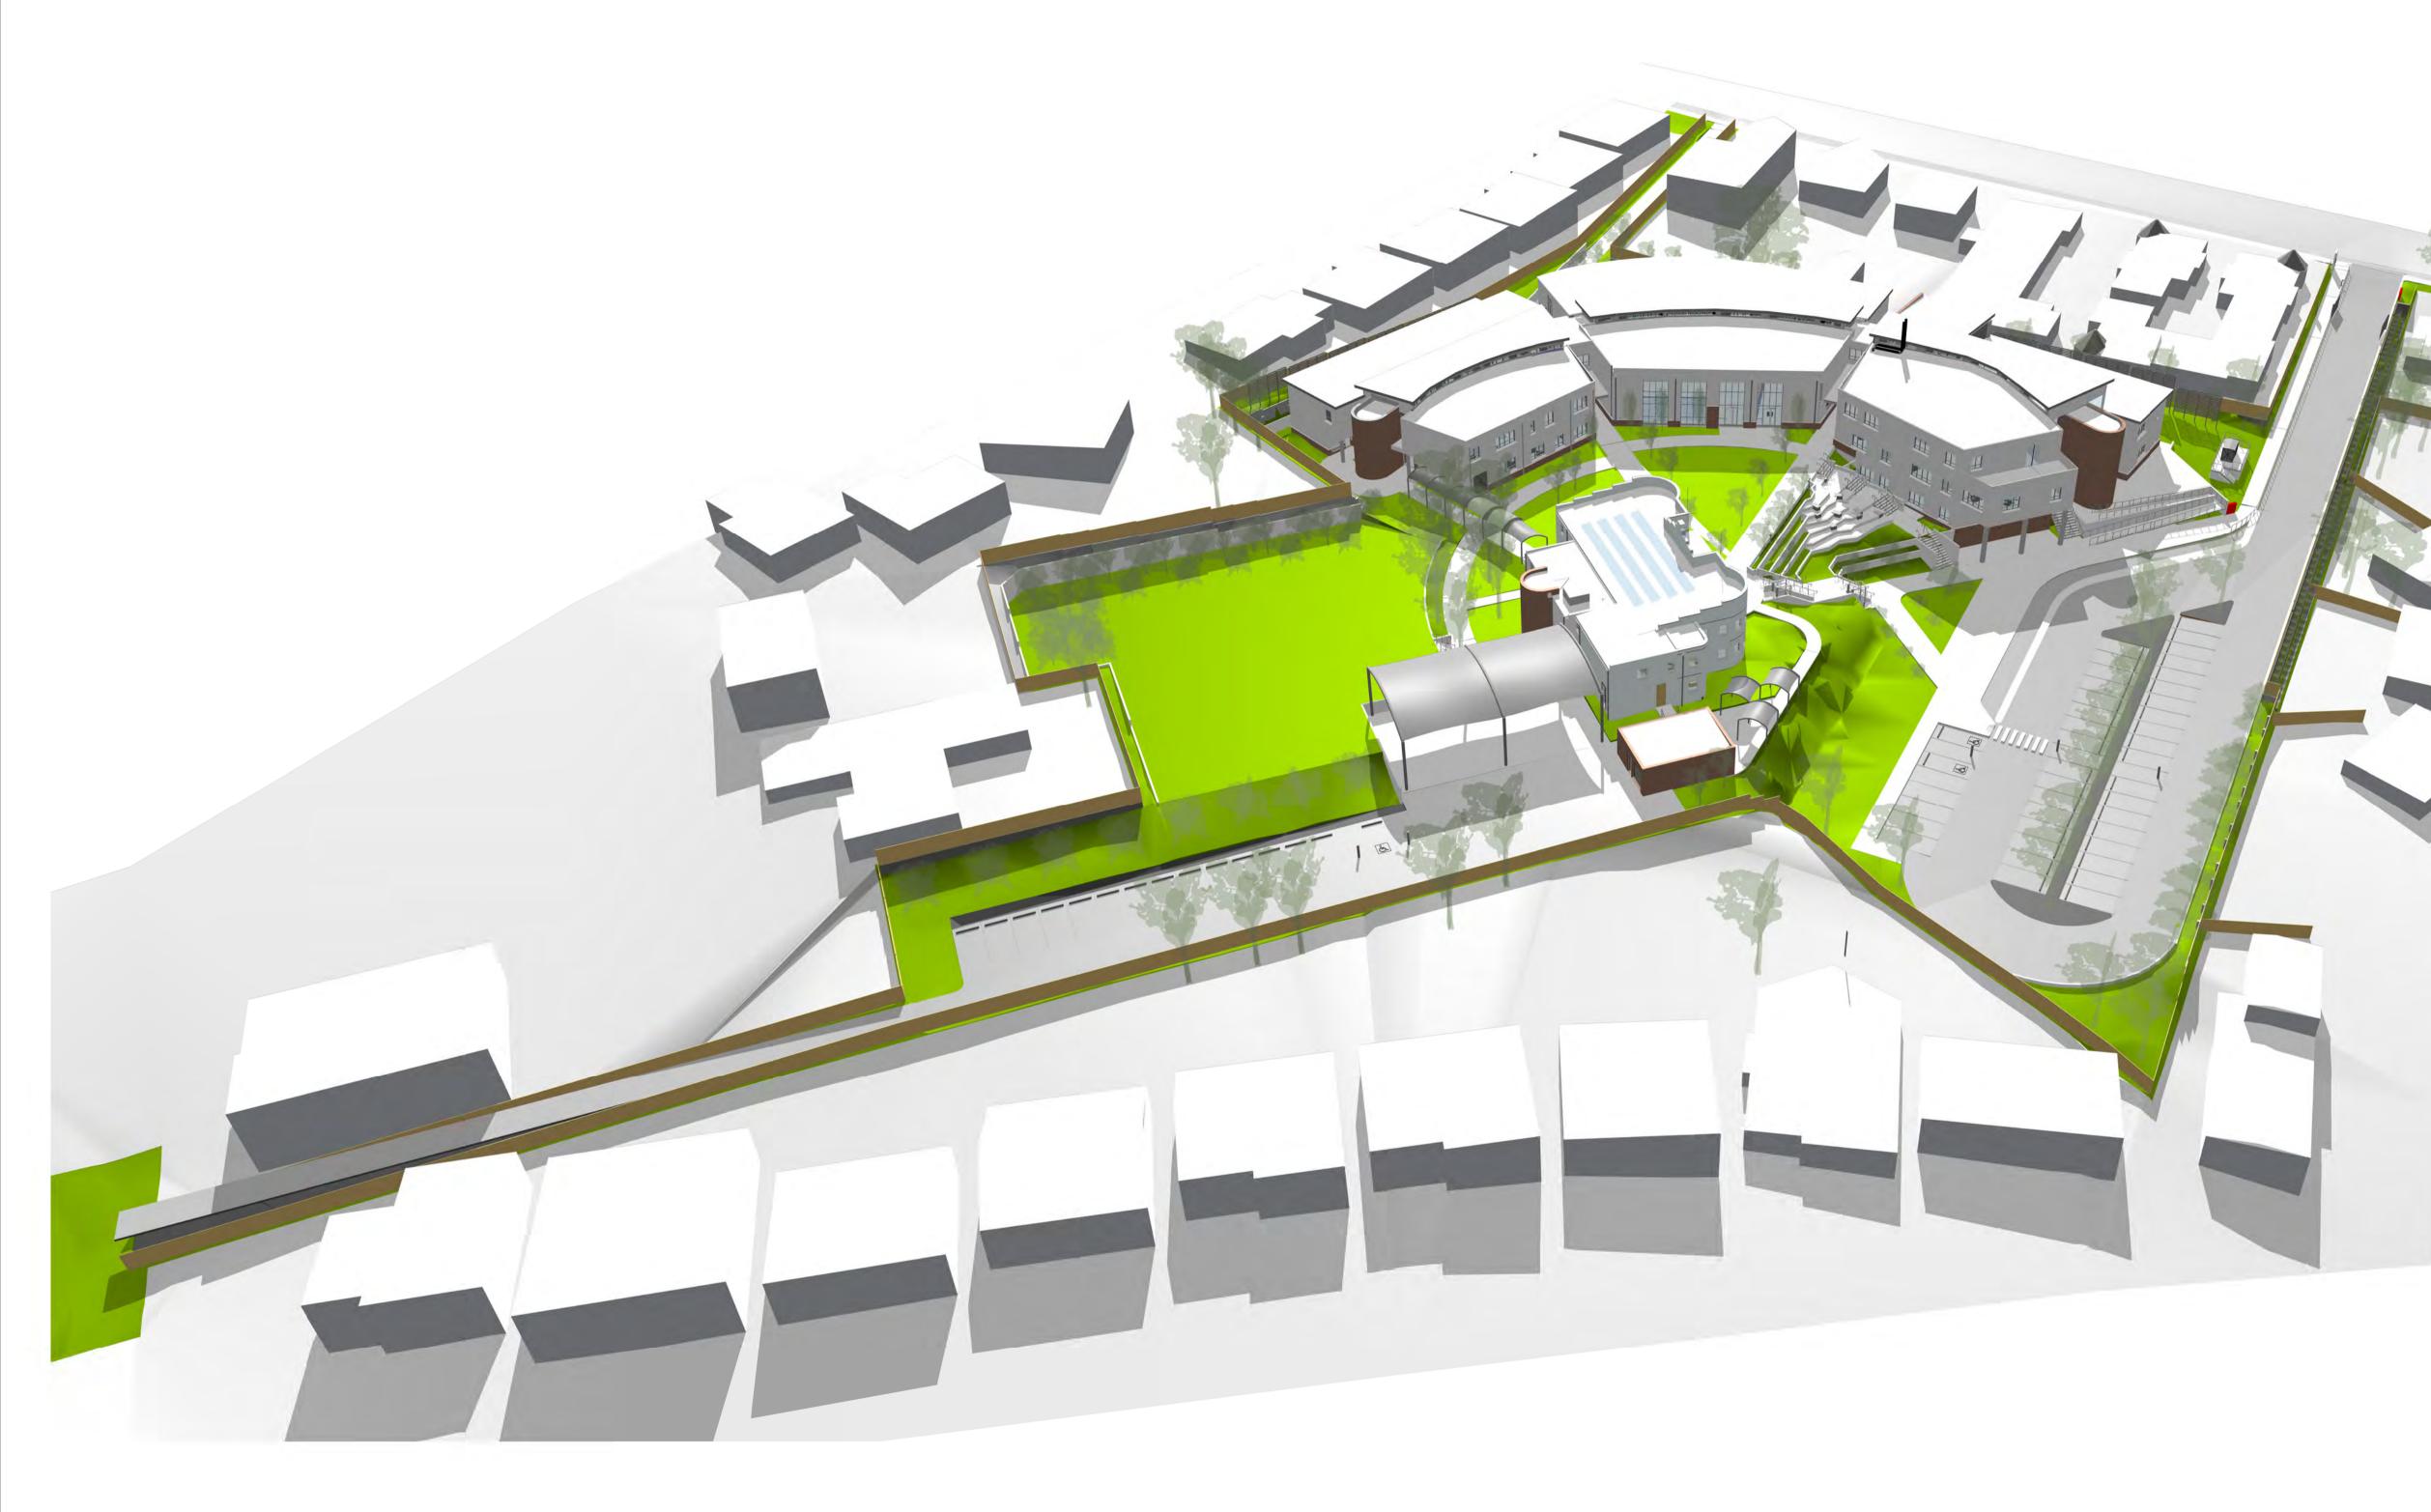

SITE PERSPECTIVE -SHEET 1

DRAWING

PROJECT MARIST COLLEGE PENSHURST - STH HURSTVILLE SITE (14C11)

DP 790242 CITY SOUTH HURSTVILLE 
 DATE
 06/13/17
 FILE
 \\MSMA-ADC\RedirectedFolders\dreardon\My Documents\3973\_TEN\_WF-17\_DReardon@mun